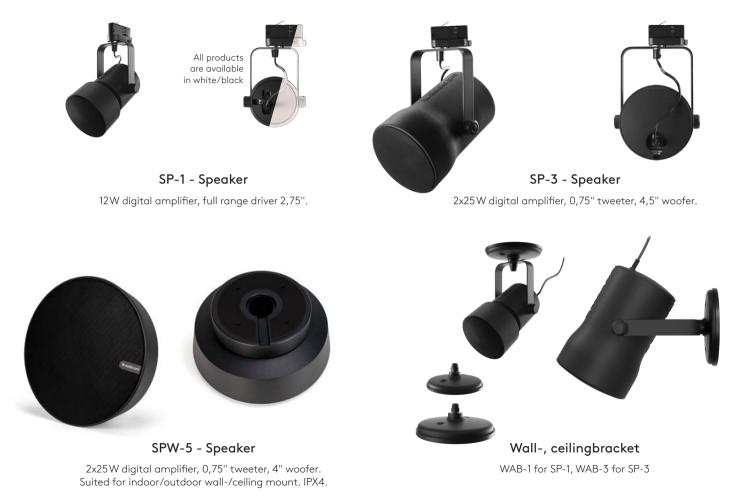

#### SUB-1 - Subwoofer

80W digital amplifier, 6,5" woofer. The perfect partner for SP-1.