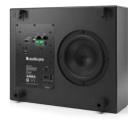

#### TX-1 - Transmitter

Connects to any source - streaming box, smartphone, iPad, stereo equipment or network player. The transmitter needs no software or installation.