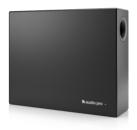

#### SUB-3 - Subwoofer

100 W digital amplifier, 8" woofer. Works great with both SP-3 and SP-1.

a provide the