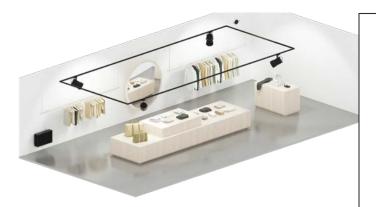

# Small 100–200 m<sup>2</sup>

A discrete, easy to install and easy to use solution for your single room store, café or boutique. Just plug in and enjoy the music.Installation should not take longer than 1 hour. This solution gives you a great solution for both lower background music and stronger played music.

4 x SP-3 Wireless speaker 1 x SUB-3 Wireless Subwoofer 1 x TX-1 Wireless transmitter 1 x VOL-1 Control unit