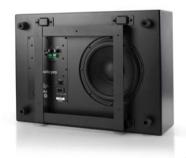

#### SUB-3 - Subwoofer

100 W digital amplifier, 8" woofer. Works great with both SP-3 and SP-1.

a provide the