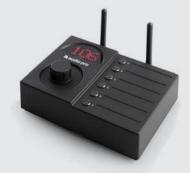

#### VOL-1 - Volume control

This easy to use master control handles all your audio levels. You can set different audio levels for different parts of your store, office or restaurant, and also adjust master volume.