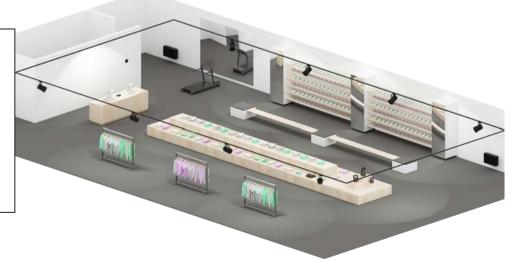

### Large 800-1500 m<sup>2</sup>

A complete set up even for large multi room stores, hotel lobbies, restaurants etc., that allows you full customization of your musical experience. Combined with easy handling, different volume zones and unlimited possibilities to move the speakers around when needed.

16 x SP-3 Wireless speaker 1 x TX-1 Wireless transmitter 1 x VOL-1 Control unit