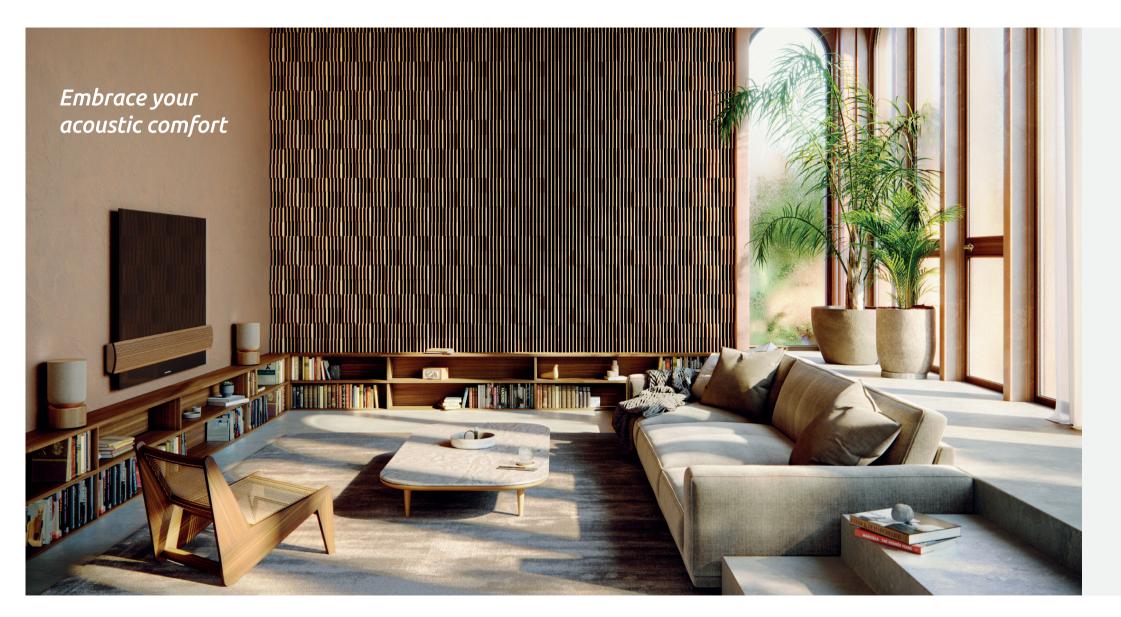

A pioneering parametric QRD-based hybrid absorber, made with a sequence of alternating slats in a seamless mesmerising 3D pattern. Atlantis Flow has a high-performance acoustic core with a carefully calibrated diffuser design that creates the perfect wall-to-wall acoustic solution.

# Atlantis Flow,

a true piece of acoustic artwork.

# Listening & Living Room