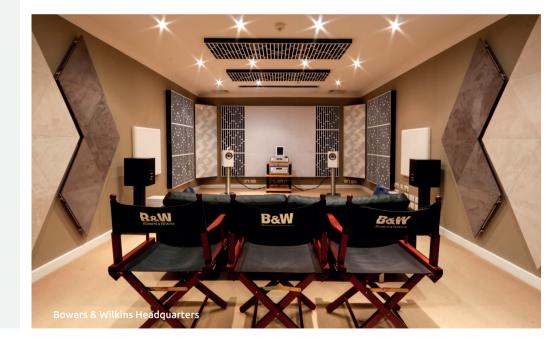

A pioneering parametric QRD-based hybrid absorber, made with a sequence of alternating slats in a seamless mesmerising 3D pattern. Atlantis Flow has a high-performance acoustic core with a carefully calibrated diffuser design that creates the perfect wall-to-wall acoustic solution.

# Atlantis Flow,

a true piece of acoustic artwork.

### Wood Absorbers



### Fabric Absorbers





Helen

Helen Print Andrea Loa Kamet

# Diffusers



Lados

### **Bass Traps**



\*Product not available in the U.S.



Designing the

future of sound





Douro

Dawson

Sparta & . Sparta Speaker



Lugano\*



Siena

#### Bass Trap Corner





Designs





Bass Trap Wall

# Unparalleled Bass Control

#### TPDA - Tuneable Pistonic Diaphragmatic Absorber

Artnovion is proud to have a highly efficient range of low-frequency absorbers. Our patented TPDA (Tuneable Pistonic Diaphragmatic Absorber) system has exceptional performance in a very compact panel, providing the highest performance to volume ratio on the market. The TPDA panels also stand out due to their versatility – each panel is tuneable to work at a certain peak frequency range, focusing your treatment on your exact room modes – an unprecedented feature to bass trapping and acoustic treatment.



**Bass Trap Corner** 

Sub Trap



Discover the te