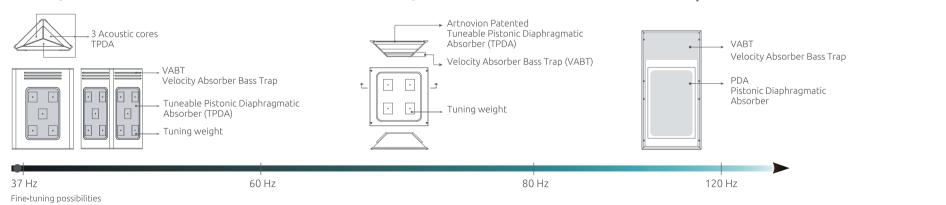

#### TPDA - Tuneable Pistonic Diaphragmatic Absorber

Artnovion is proud to have a highly efficient range of low-frequency absorbers. Our patented TPDA (Tuneable Pistonic Diaphragmatic Absorber) system has exceptional performance in a very compact panel, providing the highest performance to volume ratio on the market. The TPDA panels also stand out due to their versatility – each panel is tuneable to work at a certain peak frequency range, focusing your treatment on your exact room modes – an unprecedented feature to bass trapping and acoustic treatment.