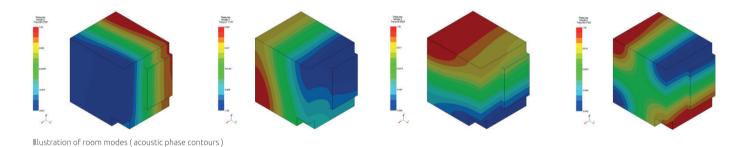

#### TPDA - Tuneable Pistonic Diaphragmatic Absorber

Artnovion is proud to have a highly efficient range of low-frequency absorbers. Our patented TPDA (Tuneable Pistonic Diaphragmatic Absorber) system has exceptional performance in a very compact panel, providing the highest performance to volume ratio on the market. The TPDA panels also stand out due to their versatility – each panel is tuneable to work at a certain peak frequency range, focusing your treatment on your exact room modes – an unprecedented feature to bass trapping and acoustic treatment.